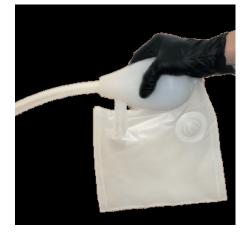

Suction-Easy has a unique double-valved design that allows continuous operation with one hand, while the other hand directs the suction tip throughout your patient's oropharynx. A consistent vacuum force is applied with each squeeze of the bulb and the material drawn into the bulb is expelled into an attached collection bag. You maintain excellent visibility throughout the procedure.