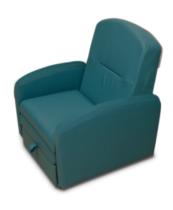

## **OVERNIGHTER RECLINER**

Founded on a strong steel frame, the 526 Overnighter Series patient chair is a hard-working sleeper that provides the greatest possible level of comfort to overnight patients. Mobile and impressively flexible given its size, the 526 has high-quality casters that make transport easy and non-intrusive.

It's open space, all-in-one design helps reduce claustrophobic sensations often caused by constant sitting. The quality foam and fabrics of the 526 Series make for real comfort, as well as a better-looking and longer-lasting product. Maximize patients' comfort by helping them choose between three positions. Years of research and testing have gone into the perfection of the Overnighter Series. It's specially designed to ensure that each has every opportunity to get a good night's sleep, whatever their medical situation.

Available with manual and power options in a wide range of colours.

**SKU:** CH.526