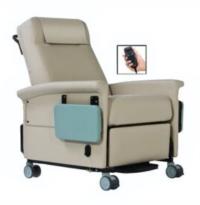

## **65 SERIES BARIATRIC RECLINER**

The Ascent XL Bariatric Recliner is ruggedly built like our classic recliners, with added style and elegance. Gently contoured lines enhance its profile while comforting patients up to 500 lbs. Standard swing-arms provide easy cleaning, maintenance and patient transfer. Four-inch, twin wheel casters are corrosion resistant and roll with ease.

Suitable for Oncology, Surgery, Infusion, Dialysis Therapies, Orthopedics, Paediatrics, and more.

Purchase the Ascent XL patient chair through Midmed today for an easily transportable, well-designed recliner that always puts comfort first. Available with manual and power options in a wide range of colours.