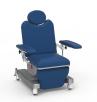

## **UP TREATMENT CHAIR**

Thanks to an advanced geometric solution, the "leg" section disappears under the seat. This allows the patient to sit on the chair with the lower limbs perfectly perpendicular to the seat itself. Comfort and postural benefits will derive from this position. Therefore, all patients, even those with motor difficulties, can easily sit down and get up from the chair, even from the front, always with a correct posture. UP chair facilitates the patient's exit with a correct postural approach. Backrest, seat and leg sections move simultaneously and automatically, raising the patients a semi-erect position according to their height. The device is equipped with three memory functions indeed, each of these positions facilitates the exit of patients according to their size. The following images represent an example of the Patient's "Lift" or Verticalization function.