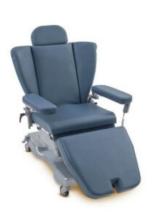

# **STEPHEN H ECO CHAIR**

An economical solution suitable for multiple situations, it may also be used for the transportation of patients between departments. The armchairs are electrically adjustable and have three separate cushions. The backrest is designed to support CARDIO PULMONARY RESUSCITATION. Thick-gauge stainless steel profiles, carefully manufactured and assembled, make up the strong frame that supports the cushions in an ergonomic shape.

SKU: GB.ECO