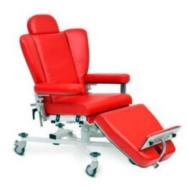

sed in the Operating Room, Recovery Room, ICU, Patient Care Units, and more.

**SKU:** DA.650



# **IV ARMOR**

Midmed's IV-ARMOR minimizes downstream occlusions while enabling patient movement. The flexible protective overlay is the ideal way to maximize IV patency while protecting the site from patient tampering. It has several benefits including reducing the introduction of infection associated with IV reinsertion, and reducing downstream occlusion alarms. The IV-ARMOR also reduces risk of catheter kinking in a bend such as a wrist or elbow, and reduces risk of catheter movement in an area of bony prominence, such as back of hand or forearm. IV-ARMOR uses skin-friendly adhesive, and comes in a one size fits most box of 10.

**SKU:** DA.675



## **STEPHEN H ANATOMICAL**

SKU: GB.SHA-



# **STEPHEN H ECO CHAIR**

An economical solution suitable for multiple situations, it may also be used for the transportation of patients between departments. The armchairs are electrically adjustable and have three separate cushions. The backrest is designed to support CARDIO PULMONARY RESUSCITATION. Thick-gauge stainless steel profiles, carefully manufactured and assembled, make up the strong frame that supports the cushions in an ergonomic shape.

SKU: GB.ECO



## **STEPHEN H ANATOMICAL**

SKU: GB.SHA-



## SMARTSAFE VALUABLE STORAGE BAGS

SMARTSAFE small property bags are an effective way of increasing patient comfort and security when they need it most. These bags can be used to store many items, including valuables such as jewellery or medication.

An evident tamper seal and bar