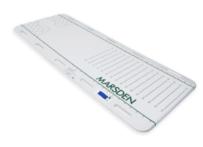

# PATIENT TRANSFER SCALE

Weigh Immobile Patients In Seconds

A revolutionary solution for weighing immobile patients without wasting valuable minutes.

The Patient Transfer Scale is the new way to achieve an accurate reading without compromise.

SKU: WB.PTS