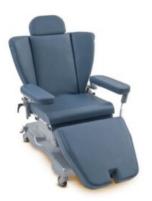

# **STEPHEN H ECO CHAIR**

An economical solution suitable for multiple situations, it may also be used for the transportation of patients between departments. The armchairs are electrically adjustable and have three separate cushions. The backrest is designed to support CARDIO PULMONARY RESUSCITATION. Thick-gauge stainless steel profiles, carefully manufactured and assembled, make up the strong frame that supports the cushions in an ergonomic shape.

SKU: GB.ECO