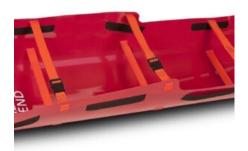

# STANDARD EVACUATION SLED

When timing is critical, the Med Sled® Evacuation Sled enables a person to evacuate another person out of a single-story building or down a stairwell of a multi-floor building. Stairwell braking system included on every sled. Evacuations - Made Easier.

**SKU:** MS.28, MS.36, MS.48