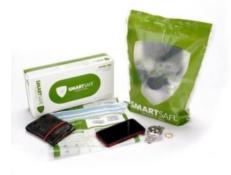

## SMARTSAFE VALUABLE STORAGE BAGS

SMARTSAFE small property bags are an effective way of increasing patient comfort and security when they need it most. These bags can be used to store many items, including valuables such as jewellery or medication.

An evident tamper seal and barcode are used to track the bag's location, and for the patient's peace of mind, the barcode is attachable to patient notes. The bags also include a wristband that is to be placed around the patient's wrist. Clearly labelled forms further help identify the belongings of each patient. The bags also include a wristband that is to be placed around the patient's wrist.