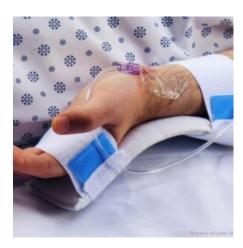

# **BENDABLE IV ARMBOARD**

The Bendable ArmBoard is a simple, cost effective, tapeless, means to position and secure the wrist to prevent unwanted movement when using arterial and peripheral (intravenous) lines. The ArmBoard is covered in a soft comfortable material and is fastened to the arm with adjustable hook and loop straps. The ArmBoard can be custom shaped to any position.

It can be used in the Operating Room, Recovery Room, ICU, Patient Care Units, and more.

**SKU:** DA.650