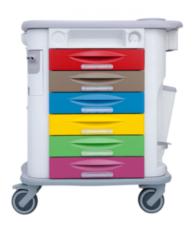

## **AURION CARTS**

Aurion Medical carts are innovative, high quality and built to last. These medical trolleys have a tough design, numerous compartments and are safe for use in any medical field. The Aurion range includes carts for use in emergency, anaesthetics, therapy, paediatrics, operating rooms and more.

SKU: AU.CP.