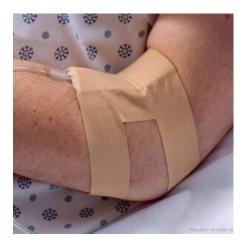

# **IV ARMOR**

Midmed's IV-ARMOR minimizes downstream occlusions while enabling patient movement. The flexible protective overlay is the ideal way to maximize IV patency while protecting the site from patient tampering. It has several benefits including reducing the introduction of infection associated with IV reinsertion, and reducing downstream occlusion alarms. The IV-ARMOR also reduces risk of catheter kinking in a bend such as a wrist or elbow, and reduces risk of catheter movement in an area of bony prominence, such as back of hand or forearm. IV-ARMOR uses skin-friendly adhesive, and comes in a one size fits most box of 10.

**SKU:** DA.675