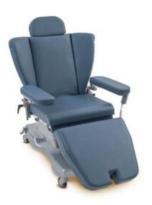

# **STEPHEN H ECO CHAIR**

An economical solution suitable for multiple situations, it may also be used for the transportation of patients between departments. The armchairs are electrically adjustable and have three separate cushions. The backrest is designed to support CARDIO PULMONARY RESUSCITATION. Thick-gauge stainless steel profiles, carefully manufactured and assembled, make up the strong frame that supports the cushions in an ergonomic shape.

SKU: GB.ECO