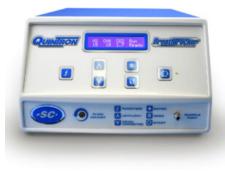

# **QUINTRON BREATHTRACKER SC**

The ability to analyse H2, CH4 and CO2 provides physicians with necessary information to confidentially diagnose carbohydrate malabsoroptions and/or small intestinal bacterial overgrowth (SIBO).

The BreathTracker SC analysers trace-gas concentrations of hydrogen (H2), methane (CH4) and carbon dioxide (CO2) in a patients alveolar breath sample using solid-state sensors. The results are measured and displayed in parts per million (ppm) for H2 and CH4 and percent (%) for CO2. The BreathTracker SC also utilise an added feature for sample contamination detection and correction based on CO2 measured in patient samples.

SKU: QT.05019-M