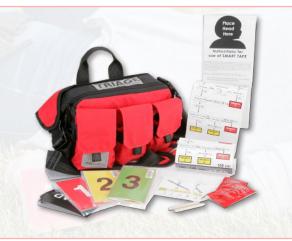

### SMART TRI PACK™

The SMART TRI PACK<sup>™</sup> allows responders to perform rapid life saving interventions while conducting effective triage.

Designed around the most frequently selected equipment to quickly treat life threatening injuries, the SMAN TRI PACK<sup>™</sup> helps improve the ability to respond to multiple trauma patients.

Customise the SMART TRI PACK<sup>™</sup> to fit with local protocols.

#### TRIAGE PACK™

The SMART TRIAGE PACK™ gives the ultimate practical solution to effective on scene triage. By holding the key triage equipment, it initiates a systematic and thorough response, allowing for the rapid triage of adults and children at any scene, which has proven invaluable in enhanced control.

Contents include 20 SMART TAG<sup>™</sup>s, 20 SMART CBRNETAG<sup>™</sup>s, a SMART TAPE<sup>™</sup> and light-sticks for identifying casualties in low light.