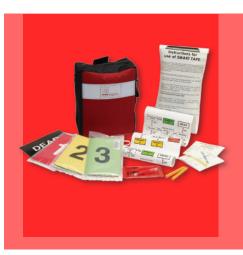

#### TRIAGE PACK™

The SMART TRIAGE PACK™ gives the ultimate practical solution to effective on scene triage. By holding the key triage equipment, it initiates a systematic and thorough response, allowing for the rapid triage of adults and children at any scene, which has proven invaluable in enhanced control.

Contents include 20 SMART TAG<sup>™</sup>s, 20 SMART CBRNETAG<sup>™</sup>s, a SMART TAPE<sup>™</sup> and light-sticks for identifying casualties in low light.

### TAG™

The SMART TAG™ is a comprehensive all-risk Triage Tag.

The folded design allows for effective triage that is quick and simple, allowing you to reprioritise your casualty quickly without losing information.

Made from durable materials, the SMART TAG<sup>™</sup> will survive the worst of conditions. The highly visible design enables quick identification of patient priority, speeding up the treatment of critical patients.