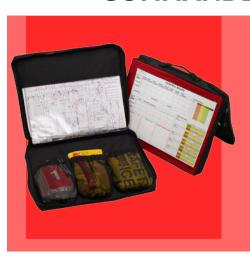

### **COMMANDER™**

Designed for ease of use, the SMART COMMANDER™ acts as a mobile command point providing a structured response to both routine incidents and multiple casualty events.

This flexible tool kit has proven to be effective all over the world. The detachable CBRNE, fire ground and hospital control boards enable an ordered response system and an efficient handover that speeds up decision making.