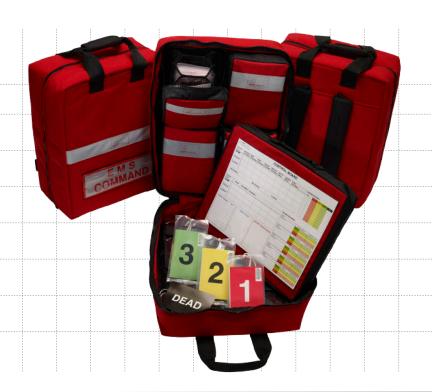

## MCI BAG<sup>™</sup>

### Key points:

- Instant MCI grab bag
- Backpack design enabling easy transportation
- Triage for up to 100 casualties
- Comes complete with 4 SMART
   Triage Pack™s and a SMART
   Commander™
- Space for additional MCI equipment

The MCI Bag<sup>™</sup> is a complete grab bag enabling rapid response with all the resources required to manage a mass casualty event

### **COMMANDER™**

Designed for ease of use, the SMART COMMANDER™ acts as a mobile command point providing a structured response to both routine incidents and multiple casualty events.

This flexible tool kit has proven to be effective all over the world. The detachable CBRNE, fire ground and hospital control boards enable an ordered response system and an efficient handover that speeds up decision making.