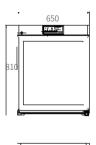

### Performance Data / Cooling Curve

ME

| 2~8°C Pharmacy Refrigerator                       |                                                                                               |
|---------------------------------------------------|-----------------------------------------------------------------------------------------------|
| Model                                             | MG-130                                                                                        |
| Cabinet Type                                      | Upright                                                                                       |
| Capacity(L)                                       | 130                                                                                           |
| Internal Size(W*D*H)mm                            | 554*510*588                                                                                   |
| External Size(W*D*H)mm                            | 650*625*810                                                                                   |
| Package Size(W*D*H)mm                             | 723*703*880                                                                                   |
| NW/GW(Kgs)                                        | 51/61                                                                                         |
| Performance                                       |                                                                                               |
| Temperature Range                                 | 2~8°C                                                                                         |
| Ambient Temperature                               | 16-32°C                                                                                       |
| Cooling Performance                               | 5°C                                                                                           |
| Climate Class                                     | N                                                                                             |
| Controller                                        | Microprocessor                                                                                |
| Display                                           | Digital display                                                                               |
| Refrigeration                                     |                                                                                               |
| Compressor                                        | 1pc                                                                                           |
| Cooling Method                                    | Forced air cooling                                                                            |
| Defrost Mode                                      | Automatic                                                                                     |
| Refrigerant                                       | R600a                                                                                         |
| Insulation Thickness(mm)                          |                                                                                               |
| Construction                                      | L/R:48,B:50                                                                                   |
| External Material                                 | Powder coated material                                                                        |
| Inner Material                                    |                                                                                               |
| Shelves                                           | Aluminum plate with spraying(Optional stainless steel)                                        |
| Door Lock with Key                                | 3(coated steel wired shelf)                                                                   |
|                                                   | Yes                                                                                           |
| Lighting Access Port                              | LED                                                                                           |
|                                                   | 1pc. Ø 25 mm                                                                                  |
| Casters  Data Logging / Interval / Pagarding Time | 2+2(leveling feet)                                                                            |
| Data Logging/Interval/Recording Time              | USB/Records every 5 minute                                                                    |
| Door with Heater                                  | Yes                                                                                           |
| Alarm                                             |                                                                                               |
| Temperature                                       | High/Low temperature, High ambient temperature                                                |
| Electrical                                        | Power failure , Low battery                                                                   |
| System                                            | Sensor error, Door ajar, Built-in datalogger USB Failure, Communication failure, Remote alarm |
| Electrical                                        |                                                                                               |
| Power Supply(V/HZ)                                | 220-240~/50                                                                                   |
| Power(W)                                          | 150                                                                                           |
| Power Consumption(KWh/24h)                        | 2.55                                                                                          |
| Rated Current(A)                                  | 0.98                                                                                          |
| Accessories                                       |                                                                                               |
| Standard                                          | RS485,Remote alarm contact,Backup battery                                                     |
| Options                                           |                                                                                               |
| Ориона                                            | External Loggers                                                                              |