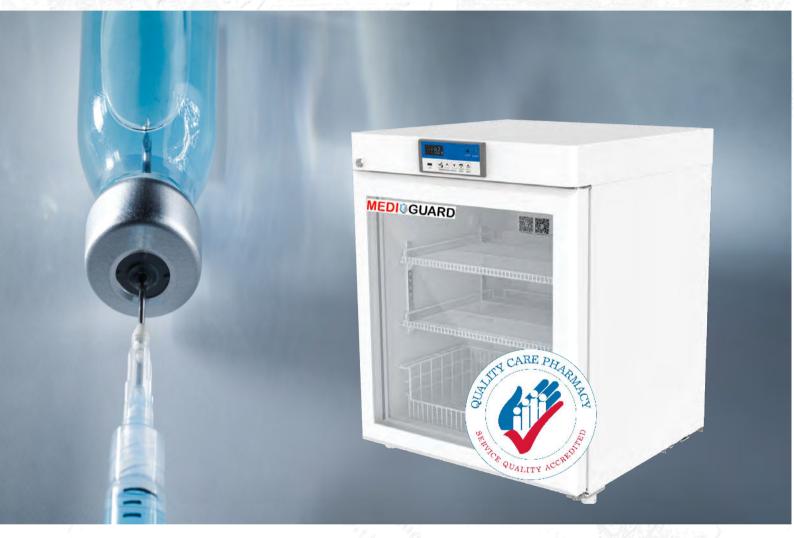

## 130 Litre Under Counter Vaccine Refrigerator

# **MG-130**

- 2°C 8°C Medical Refrigerator
- High accuracy temperature controller
- Air Cooling
- HCFC-FREE refrigerant for environmental protection & safety
- Lockable heated door
- Audible and visual alarms
  - High and low temperature alarm
  - Sensor failure alarm
  - Power failure alarm
  - Door ajar alarm
- Supplied with built-in USB data logger, remote alarm contact and RS485 interface
- QCPP Compliant

#### **Scope of Application**

Suitable for storage of biological products, vaccines, drugs, reagents, etc. Suitable for use in pharmacies, pharmaceutical factories, hospitals, centers for disease prevention & control, clinics, etc.