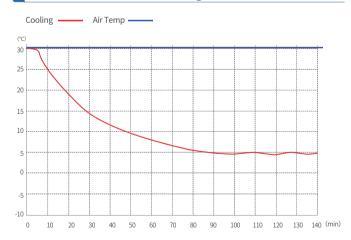

### Performance Data / Cooling Curve

ME

| 2~8°C Pharmacy Refrigerator                       |                                                                                               |
|---------------------------------------------------|-----------------------------------------------------------------------------------------------|
| Model                                             | MG-130                                                                                        |
| Cabinet Type                                      | Upright                                                                                       |
| Capacity(L)                                       | 130                                                                                           |
| Internal Size(W*D*H)mm                            | 554*510*588                                                                                   |
| External Size(W*D*H)mm                            | 650*625*810                                                                                   |
| Package Size(W*D*H)mm                             | 723*703*880                                                                                   |
| NW/GW(Kgs)                                        | 51/61                                                                                         |
| Performance                                       |                                                                                               |
| Temperature Range                                 | 2~8°C                                                                                         |
| Ambient Temperature                               | 16-32°C                                                                                       |
| Cooling Performance                               | 5°C                                                                                           |
| Climate Class                                     | N                                                                                             |
| Controller                                        | Microprocessor                                                                                |
| Display                                           | Digital display                                                                               |
| Refrigeration                                     |                                                                                               |
| Compressor                                        | 1pc                                                                                           |
| Cooling Method                                    | Forced air cooling                                                                            |
| Defrost Mode                                      | Automatic                                                                                     |
| Refrigerant                                       | R600a                                                                                         |
| Insulation Thickness(mm)                          |                                                                                               |
| Construction                                      | L/R:48,B:50                                                                                   |
| External Material                                 | Powder coated material                                                                        |
| Inner Material                                    |                                                                                               |
| Shelves                                           | Aluminum plate with spraying(Optional stainless steel)                                        |
| Door Lock with Key                                | 3(coated steel wired shelf)                                                                   |
|                                                   | Yes                                                                                           |
| Lighting Access Port                              | LED                                                                                           |
|                                                   | 1pc. Ø 25 mm                                                                                  |
| Casters  Data Logging / Interval / Pagarding Time | 2+2(leveling feet)                                                                            |
| Data Logging/Interval/Recording Time              | USB/Records every 5 minute                                                                    |
| Door with Heater                                  | Yes                                                                                           |
| Alarm                                             |                                                                                               |
| Temperature                                       | High/Low temperature, High ambient temperature                                                |
| Electrical                                        | Power failure , Low battery                                                                   |
| System                                            | Sensor error, Door ajar, Built-in datalogger USB Failure, Communication failure, Remote alarm |
| Electrical                                        |                                                                                               |
| Power Supply(V/HZ)                                | 220-240~/50                                                                                   |
| Power(W)                                          | 150                                                                                           |
| Power Consumption(KWh/24h)                        | 2.55                                                                                          |
| Rated Current(A)                                  | 0.98                                                                                          |
| Accessories                                       |                                                                                               |
| Standard                                          | RS485,Remote alarm contact,Backup battery                                                     |
| Options                                           |                                                                                               |
| Ориона                                            | External Loggers                                                                              |