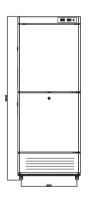

### External Dimensions

| 2∼8°C /-10∼-26°C Combined Refrigerator & Freezer |                                          |
|--------------------------------------------------|------------------------------------------|
| Model                                            | MG300EL                                  |
| Cabinet Type                                     | Upright                                  |
| Capacity(L)                                      | 300, R:197, F:103                        |
| Internal Size(W*D*H)mm                           | R:600*510*657, F:500*460*535             |
| External Size(W*D*H)mm                           | 700*640*1876                             |
| Package Size(W*D*H)mm                            | 760*720*1935                             |
| NW/GW(Kgs)                                       | 87/102                                   |
| Performance                                      |                                          |
| Temperature Range                                | R:2~8, F:-10~-26                         |
| Ambient Temperature                              | 16-32                                    |
| Cooling Performance                              | R:5, F:-26                               |
| Climate Class                                    | N                                        |
| Controller                                       | Microprocessor                           |
| Display                                          | Digital display                          |
| Refrigeration                                    |                                          |
| Compressor                                       | 2pcs                                     |
| Cooling Method                                   | R: Forced air cooling , F:Direct cooling |
| Defrost Mode                                     | R:Automatic,F:Manual                     |
| Refrigerant                                      | R600a                                    |
| Insulation Thickness(mm)                         | R:50, F:100                              |
| Construction                                     |                                          |
| External Material                                | Powder coated material                   |
| Inner Material                                   | Aluminum plate with spraying             |
| Shelves                                          | R:3(coated steel wired shelf),F:3(ABS)   |
| Door Lock with Key                               | Yes                                      |
| Lighting                                         | LED                                      |
| Access Port                                      | 2pcs. Ø 25 mm                            |
| Casters                                          | 4 (2 casters with brake)                 |
| Alarm                                            |                                          |
| Temperature                                      | High/Low temperature                     |
| System                                           | Sensor failure,Door ajar                 |
| Electrical                                       |                                          |
| Power Supply(V/HZ)                               | 220-240~/50                              |
| Power(W)                                         | 250                                      |
| Power Consumption(KWh/24h)                       | 1.54                                     |
| Rated Current(A)                                 | 1.37                                     |