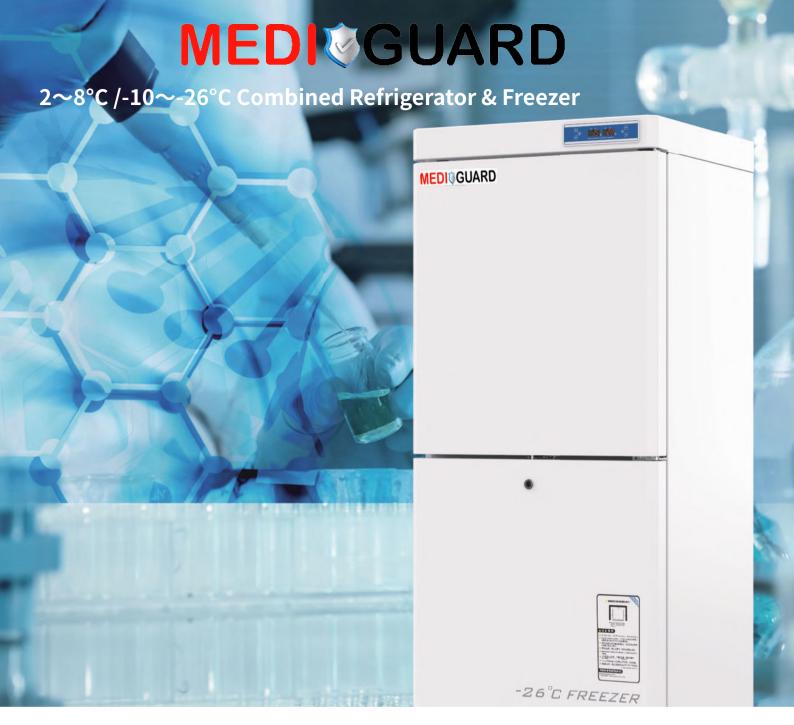

#### **Temperature Control System**

- · LCD digital temperature display, clear operation status, High and low temperature alarm temperature points can be set according to user requirements;
- · High precision microcomputer temperature control system, 2 ~ 8 °C refrigerated, Frozen - 10 ~ - 26 °C adjustable;
- Display both refrigerating temperature and freezing temperature, refrigerating room, The refrigerating chamber can be closed separately.

### External Dimensions

| 2∼8°C /-10∼-26°C Combined Refrigerator & Freezer |                                          |
|--------------------------------------------------|------------------------------------------|
| Model                                            | MG300EL                                  |
| Cabinet Type                                     | Upright                                  |
| Capacity(L)                                      | 300, R:197, F:103                        |
| Internal Size(W*D*H)mm                           | R:600*510*657, F:500*460*535             |
| External Size(W*D*H)mm                           | 700*640*1876                             |
| Package Size(W*D*H)mm                            | 760*720*1935                             |
| NW/GW(Kgs)                                       | 87/102                                   |
| Performance                                      |                                          |
| Temperature Range                                | R:2~8, F:-10~-26                         |
| Ambient Temperature                              | 16-32                                    |
| Cooling Performance                              | R:5, F:-26                               |
| Climate Class                                    | N                                        |
| Controller                                       | Microprocessor                           |
| Display                                          | Digital display                          |
| Refrigeration                                    |                                          |
| Compressor                                       | 2pcs                                     |
| Cooling Method                                   | R: Forced air cooling , F:Direct cooling |
| Defrost Mode                                     | R:Automatic,F:Manual                     |
| Refrigerant                                      | R600a                                    |
| Insulation Thickness(mm)                         | R:50, F:100                              |
| Construction                                     |                                          |
| External Material                                | Powder coated material                   |
| Inner Material                                   | Aluminum plate with spraying             |
| Shelves                                          | R:3(coated steel wired shelf),F:3(ABS)   |
| Door Lock with Key                               | Yes                                      |
| Lighting                                         | LED                                      |
| Access Port                                      | 2pcs. Ø 25 mm                            |
| Casters                                          | 4 (2 casters with brake)                 |
| Alarm                                            |                                          |
| Temperature                                      | High/Low temperature                     |
| System                                           | Sensor failure,Door ajar                 |
| Electrical                                       |                                          |
| Power Supply(V/HZ)                               | 220-240~/50                              |
| Power(W)                                         | 250                                      |
| Power Consumption(KWh/24h)                       | 1.54                                     |
| Rated Current(A)                                 | 1.37                                     |