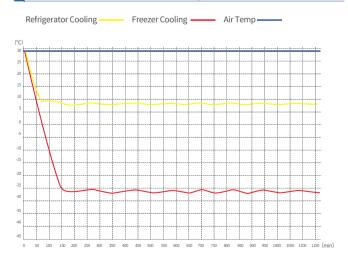

interval protection function can ensure reliability in running;
- The door is equipped with a lock, improving security of sample storage.



### Lighting System inside the Cabinet

The LED lighting system provides great visibility.



#### **Human-oriented**

- Three steel wire shelf are standard in the refrigerator room, and three ABS drawers are standard in the freezer room;
- Casters at the bottom with locking device for easy movement.



Suitable for freezing of ice bars and storage of various things needing refrigerated storage such as blood plasma, reagent, etc. Suitable for use in hospitals, clinics, health and disease prevention systems, blood banks, laboratories in colleges & universities, the frozen food industry, and catering industry, etc.

# Performance Data / Cooling Curve



### External Dimensions













| 2∼8°C /-10∼-26°C Combined Refrigerator & Freezer |                                          |
|--------------------------------------------------|------------------------------------------|
| Model                                            | MG300EL                                  |
| Cabinet Type                                     | Upright                                  |
| Capacity(L)                                      | 300, R:197, F:103                        |
| Internal Size(W*D*H)mm                           | R:600*510*657, F:500*460*535             |
| External Size(W*D*H)mm                           | 700*640*1876                             |
| Package Size(W*D*H)mm                            | 760*720*1935