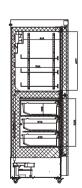

#### **Human-oriented**

- Three steel wire shelf are standard in the refrigerator room, and three ABS drawers are standard in the freezer room;
- Casters at the bottom with locking device for easy movement.

### External Dimensions

| 2∼8°C /-10∼-26°C Combined Refrigerator & Freezer |                                          |
|--------------------------------------------------|------------------------------------------|
| Model                                            | MG300EL                                  |
| Cabinet Type                                     | Upright                                  |
| Capacity(L)                                      | 300, R:197, F:103                        |
| Internal Size(W*D*H)mm                           | R:600*510*657, F:500*460*535             |
| External Size(W*D*H)mm                           | 700*640*1876                             |
| Package Size(W*D*H)mm                            | 760*720*1935                             |
| NW/GW(Kgs)                                       | 87/102                                   |
| Performance                                      |                                          |
| Temperature Range                                | R:2~8, F:-10~-26                         |
| Ambient Temperature                              | 16-32                                    |
| Cooling Performance                              | R:5, F:-26                               |
| Climate Class                                    | N                                        |
| Controller                                       | Microprocessor                           |
| Display                                          | Digital display                          |
| Refrigeration                                    |                                          |
| Compressor                                       | 2pcs                                     |
| Cooling Method                                   | R: Forced air cooling , F:Direct cooling |
| Defrost Mode                                     | R:Automatic,F:Manual                     |
| Refrigerant                                      | R600a                                    |
| Insulation Thickness(mm)                         | R:50, F:100                              |
| Construction                                     |                                          |
| External Material                                | Powder coated material                   |
| Inner Material                                   | Aluminum plate with spraying             |
| Shelves                                          | R:3(coated steel wired shelf),F:3(ABS)   |
| Door Lock with Key                               | Yes                                      |
| Lighting                                         | LED                                      |
| Access Port                                      | 2pcs. Ø 25 mm                            |
| Casters                                          | 4 (2 casters with brake)                 |
| Alarm                                            |                                          |
| Temperature                                      | High/Low temperature                     |
| System                                           | Sensor failure,Door ajar                 |
| Electrical                                       |                                          |
| Power Supply(V/HZ)                               | 220-240~/50                              |
| Power(W)                                         | 250                                      |
| Power Consumption(KWh/24h)                       | 1.54                                     |
| Rated Current(A)                                 | 1.37                                     |