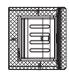

#### **Human-oriented**

- Three steel wire shelf are standard in the refrigerator room, and three ABS drawers are standard in the freezer room;
- Casters at the bottom with locking device for easy movement.