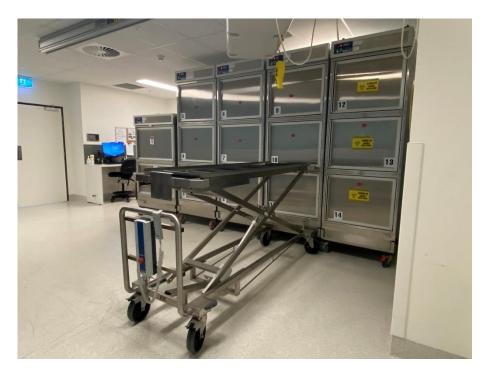

From left to right: 2 berth bariatric mortuary fridge, 4 banks of 3 berth standard mortuary fridge, bariatric cadaver stretcher lifter. Picture taken at Northern Beaches Hospital, NSW Australia.