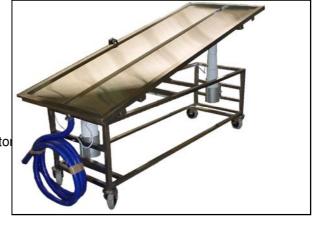

## **MORTUARY TABLE**

#### **Features**

- Dimensions (mm): 760 x 2130 x 800 h
- Construction: 100% Stainless Steel
- Heavy Duty 1.6mm thick Stainless Steel
- \* Electric height or slope adjustment +200mm
- Central trough waste channel
- 4 lockable heavy duty 150mm swivel rubber casto
- Australian Designed & Manufactured

### **Options**

- Stainless Steel Cadaver Head Rest
- Stainless Steel Cadaver Knee Rest
- 32 mm chemical resistant drain hose