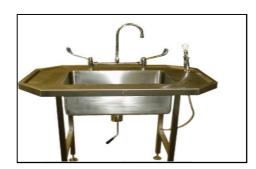

### **MORTUARY SINK**

#### **Features**

- Dimensions (mm): 1000 w x 600 d x 1000 h
- \* Construction: 100% Stainless Steel
- Elbow Action Water Taps
- Gooseneck style Spout
- \* Raised Perimeter wet area lip all round
- Lever Action drain with removeable strainer & basket
- Sturdy Stainless Steel fixable disc feet
- Australian Designed & Manufactured

## **Options**

\* Adjustable Jet Water Gun 1500 long

**Rago Refrigeration** Pty Ltd, primarily refrigeration engineers, has concentrated on the manufacturing of the highest quality refrigeration equipment for 40 years, incorporating the latest designs and concepts which is backed by qualified engineers and technical staff. Manufacture and installation focuses upon the individual needs of our clients.