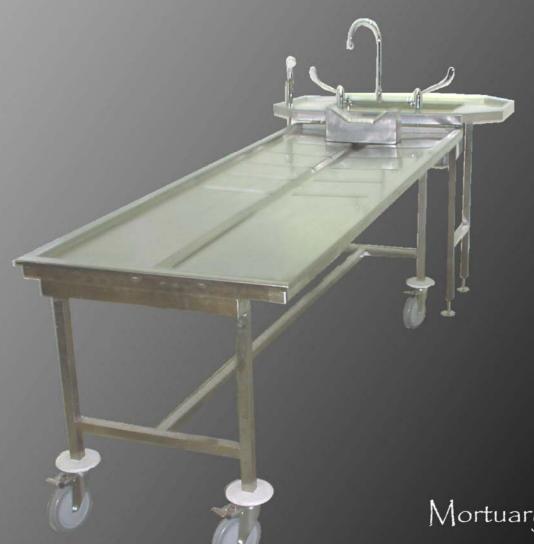

## **MORTUARY TABLE**

#### **Features**

- Dimensions (mm): 760 x 2130 x 800 h
- Construction: 100% Stainless Steel
- Heavy Duty 1.6mm thick Stainless Steel
- \* Electric height or slope adjustment +200mm
- Central trough waste channel
- 4 lockable heavy duty 150mm swivel rubber casto
- Australian Designed & Manufactured

### **Options**

- Stainless Steel Cadaver Head Rest
- Stainless Steel Cadaver Knee Rest
- 32 mm chemical resistant drain hose

### **MORTUARY SINK**

#### **Features**

- Dimensions (mm): 1000 w x 600 d x 1000 h
- \* Construction: 100% Stainless Steel
- Elbow Action Water Taps
- Gooseneck style Spout
- \* Raised Perimeter wet area lip all round
- Lever Action drain with removeable strainer & basket
- Sturdy Stainless Steel fixable disc feet
- Australian Designed & Manufactured