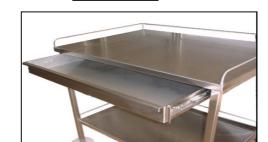

## **INSTRUMENT TABLE**

#### **Features**

- Dimensions (mm): 800 w x 600 d x 900 h
- Construction: 100% Stainless Steel Heavy Duty 1.6mm thick Stainless Steel
- \* Rubber corner protective bumpers
- Sturdy Triple action drawer glide runners
- \* Storage Shelf under
- Barrier Rail to top & bottom shelf
- 4 (2 x lockable) heavy duty 100 mm swivel rubber castors
- \* Australian Designed & Manufactured