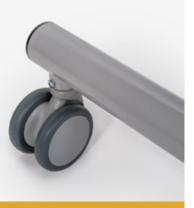

Additional benefits include:

- Effective central braking system on two wheels
- Excellent maneuvering thanks to the double rim wheels
- Generous space for legs thanks to the frame design
- Comfortable height adjustment via foot pedal

WH Working height

95

Surgimove

Swivel and height adjustable armrest

ring mechanism

Wheels

3D adjustable padded armrest

Backrest