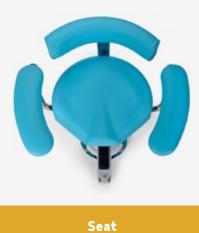

| Standard configuration, alternative, accessories                | 515.7 | 525.7 | 531.7 | 558.7    |
|-----------------------------------------------------------------|-------|-------|-------|----------|
| Ergonomic seat in Stamskin                                      |       |       |       |          |
| Curve seat in Stamskin                                          |       |       |       |          |
| Saddle seat in Stamskin                                         |       |       |       |          |
| Callista seat in Stamskin                                       |       |       |       |          |
| Stamskin backrest adjustable also in height                     |       |       |       |          |
| Fixed seating angle                                             |       |       |       |          |
| Adjustable seating angle (not compatible with swivable armrest) |       |       |       | <b>_</b> |
| Aluminium base with centralized brake                           |       |       |       | <b>~</b> |
| Height adjustable armrest                                       |       |       |       |          |
| 4D armrest                                                      |       |       |       |          |
| Swivel and height adjustable armrest                            |       |       |       |          |
| 3D adjustable padded armrest                                    |       |       |       |          |
| Ring mechanism for height adjustment                            |       |       |       |          |
| Wheels:                                                         |       |       |       |          |
| <ul> <li>soft castors for hard floor</li> </ul>                 |       |       |       |          |

WH Working height

95

Surgimove

Swivel and height adjustable armrest

ring mechanism

Wheels

3D adjustable padded armrest

Backrest