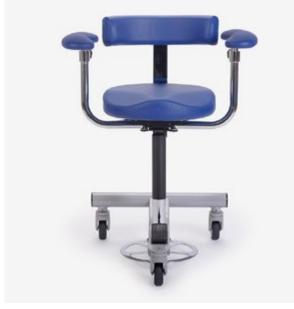

## Available models

**Benefits** 

SurgiMove is perfectly suited for a wide range of surgical applications. Its advanced design delivers multiple positions including 360 degree adjustable armrests that can be provided as optional. Pedals are user friendly, the backrest and the armrests are fully adjustable allowing to the SurgiMove to reach superior comfort and adjustability.

Additional benefits include:

- Effective central braking system on two wheels
- Excellent maneuvering thanks to the double rim wheels
- Generous space for legs thanks to the frame design
- Comfortable height adjustment via foot pedal

SH Seat height

**2D armrest** can be fitted only with seat fixed angle.

**3D, 4D and revolving armrests** can be fitted only with the adjustable seating angle.

| Available models |                    |                    |                    |                    |  |
|------------------|--------------------|--------------------|--------------------|--------------------|--|
|                  | Ţ                  | Ţ                  |                    | -                  |  |
|                  | 515.7              | 525.7              | 531.7              | 558.7              |  |
| E                | <b>SH</b> 56-74 cm | <b>SH</b> 56-74 cm | <b>SH</b> 58-76 cm | <b>SH</b> 62-80 cm |  |
| 8                | <b>WH</b> 70-90 cm | <b>WH</b> 70-90 cm | <b>WH</b> 70-90 cm | <b>WH</b> 70-90 cm |  |

WH Working height

95

Surgimove

Swivel and height adjustable armrest

ring mechanism

Wheels

3D adjustable padded armrest

Backrest