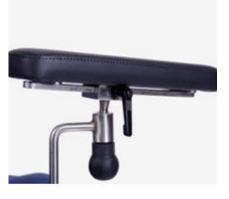

WH Working height

95

Surgimove

Swivel and height adjustable armrest

ring mechanism

Wheels

3D adjustable padded armrest

Backrest