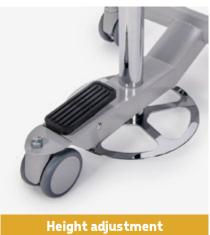

Additional benefits include:

- Effective central braking system on two wheels
- Excellent maneuvering thanks to the double rim wheels
- Generous space for legs thanks to the frame design
- Comfortable height adjustment via foot pedal

WH Working height

95

Surgimove

Swivel and height adjustable armrest

ring mechanism

Wheels

3D adjustable padded armrest

Backrest