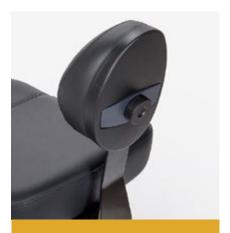

WH Working height

95

Surgimove

Swivel and height adjustable armrest

ring mechanism

Wheels

3D adjustable padded armrest

Backrest