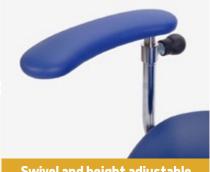

WH Working height

95

Surgimove

Swivel and height adjustable armrest

ring mechanism

Wheels

3D adjustable padded armrest

Backrest