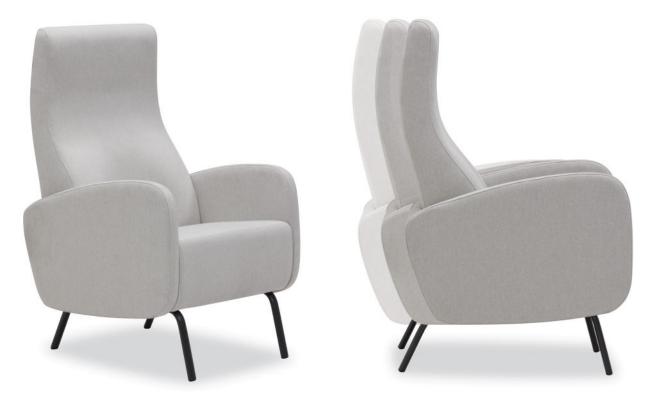

# Cama

Cama Glider (108-60)

The Cama Glider combines a smooth gliding motion with the therapeutic styling of the Cama Series. This makes it easier for the patient to cope with pain and to help the family manage stress.

### Dimensions

Cama Glider

| Model  | Short Description | W    | D  | Н  | SW | SD | SH | AH | YDG   | WT CAP  |
|--------|-------------------|------|----|----|----|----|----|----|-------|---------|
| 108-60 | Glider, chair     | 25.5 | 31 | 44 | 22 | 19 | 18 | 24 | 5 yds | 350 lbs |