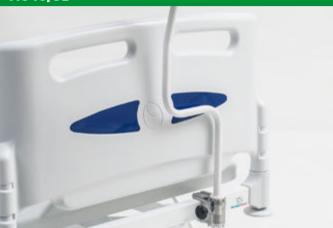

#### AC46/2

Medical record folder (A4) with opaque privacy panel on AC65 panel.

TV colour 24"/28" fitted to the bed through dedicated swivable support.

# AC48/SL

Swivable supprot for TV colour LCD.

AC50L

Predisposition for AC48SL TV colour LCD attachment.

Cable support.

Integrated removable side table. Max load 10Kg. Dimensions 420x550mm.

Extra mattress for bed extension AC61 and AC61/1.