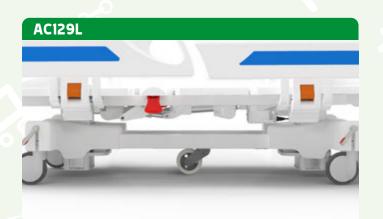

#### AC151

Bed base and extensible shoulders for bariatric Daniel / Mosè

=+

Red Green

Light indicator of minimum height

AC164

Swivable display box 90° for beds with integrated scale.