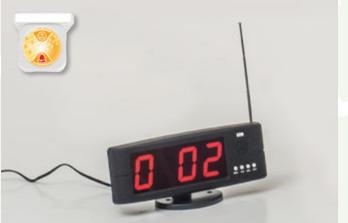

# AC94L

Wireless calling system with calling button included.

#### Oxygen holed.

AC95L/1-Foldabler oxygen holder. AC95L/2 - Foldabler oxygen holder capacity 5 I.

Bedpan support.

Adjustable oxygen holder.

Supplementary wireless calling button for AC94L.

Urinal recipient support.