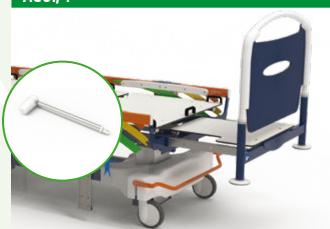

Manual bed extension 400mm (paediatric version).

AC61/4

Motorized bed extension 400mm (paediatric version).