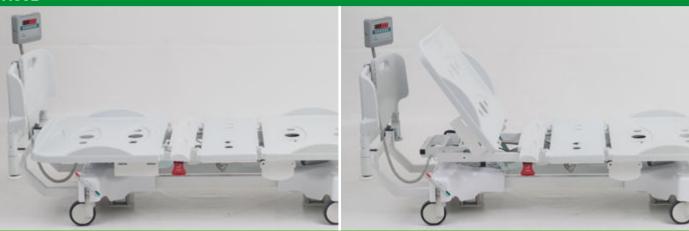

#### AC10L

Motorized Trendelenburg for non-adjustable in height beds.

Stainless steel toolrest on side rails (accessory code AC21 and AC71).