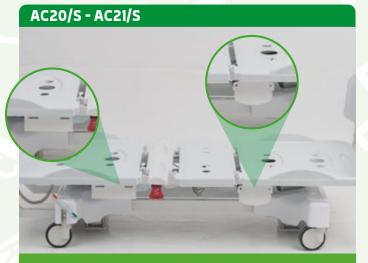

AC17L

Motors battery box. It provides power supply to the device for almost 10 hours.

Removable side rails couple with quick coupling. Made out in lightweight pipe painted with thermosetting powder.

AC20/S: Predisposition for side rails. AC21/S: Predisposition for collapsible side rail (compass).