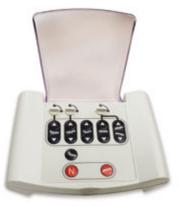

#### AC68/3

Operator control panel for handle the movements and the presetted memories.

- It is normally attached to the foot board and it carry out the following functions:
- movements: Backrest, femoral, autoconture, height adjustment, Trendelenburg and reverse Trendelenburg;
  enabling and partial or total inhibition of patient's handset;
- memory button for automatic positioning for carry out the cardiopulmonary resuscitation procedure (CPR);

AC68/5

- memory button for automatic positioning at the optimal condition for the preparation of the
- bed to assist the patient in normal conditions of use;
- memory button for Trendelenburg position;
- memory button for the auto-conture condition (chair position).