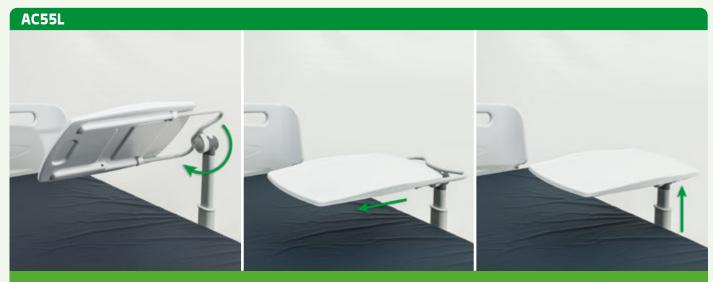

#### AC15/PLUS

Side table with double support.

Side table on wheels that can be moved from a place to another. It can be placed near the patient lying surface as the base can be easily inserted under the bed. Functionalities: Interchangeable, swivable, it can be turned according to user's need, tiltable for reading desk, adjustable in height via gas spring. Max load 10kg. Size 420x570mm. Compatible with AC105L.