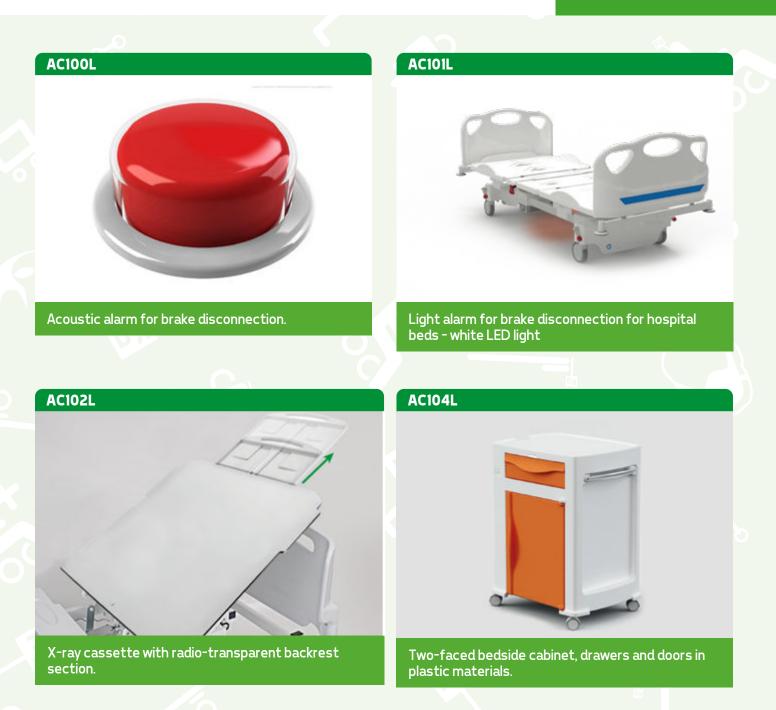

Two-faced bedside cabinet, drawers and doors in plastic materials with embedded side table.