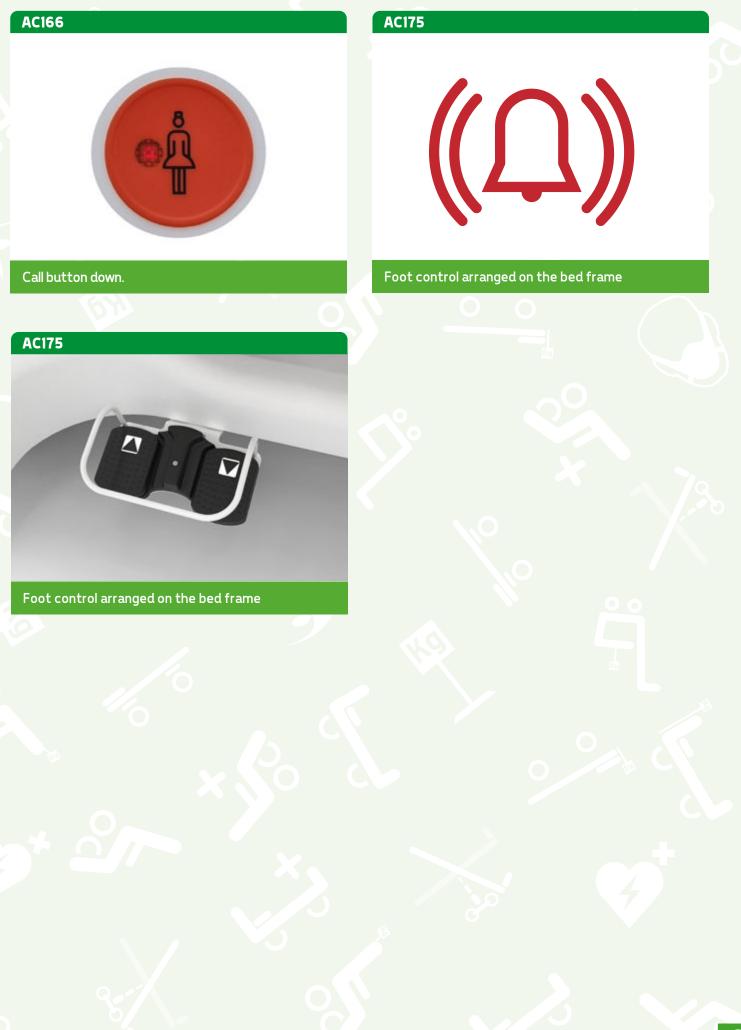

# AC94L

Wireless calling system with calling button included.

#### Oxygen holed.

AC95L/1-Foldabler oxygen holder. AC95L/2 - Foldabler oxygen holder capacity 5 I.

Bedpan support.

Adjustable oxygen holder.

Supplementary wireless calling button for AC94L.

Urinal recipient support.