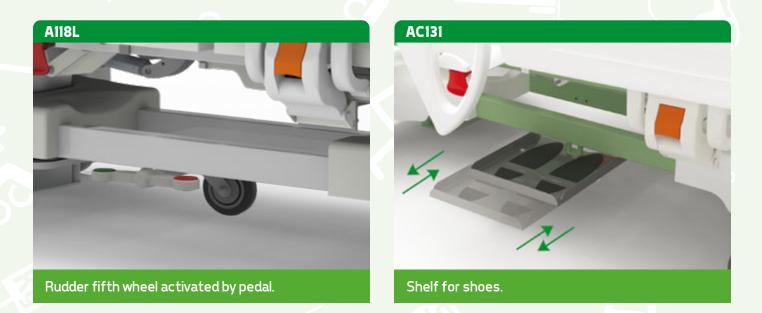

#### AC7L1G - AC7L1S

Braking system on two axis with directional system. Activated through pedals located on the back and on the front.

#### AC7L2G - AC7L2S

Centralized braking system with directional system. Activated through pedal located on the back.

Bilateral backrest quick release