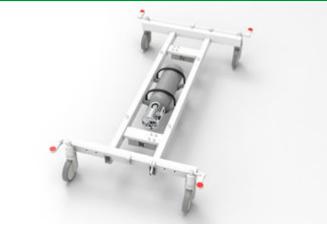

# AC147

Clothes/linen tray.

AC140L

LED night light colours: light blue - green - white.

Transport servo-assisted system.

19 🚯