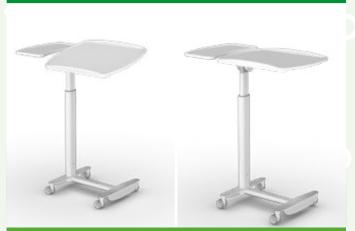

#### AC15/PLUS

Side table with double support.

Side table on wheels that can be moved from a place to another. It can be placed near the patient lying surface as the base can be easily inserted under the bed. Functionalities: Interchangeable, swivable, it can be turned according to user's need, tiltable for reading desk, adjustable in height via gas spring. Max load 10kg. Size 420x570mm. Compatible with AC105L.