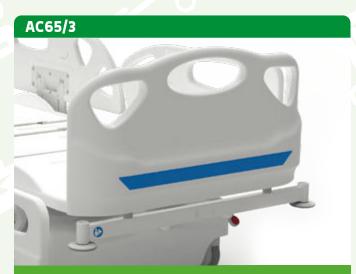

Head and foot panels safety lock compatible with both AC65 (left photo) and AC65/3 (right photo).

Swivable, shock absorbing and auto-levelling fifth wheel in polyurethane. Max load 350kg.

Ethernet - LAN port on Fly plus display.