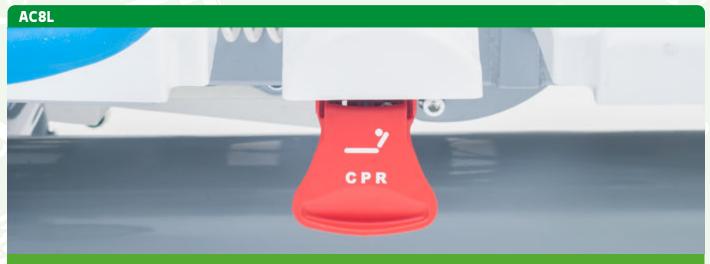

#### AC68/3

Operator control panel for handle the movements and the presetted memories.

- It is normally attached to the foot board and it carry out the following functions:
- movements: Backrest, femoral, autoconture, height adjustment, Trendelenburg and reverse Trendelenburg;
  enabling and partial or total inhibition of patient's handset;
- memory button for automatic positioning for carry out the cardiopulmonary resuscitation procedure (CPR);