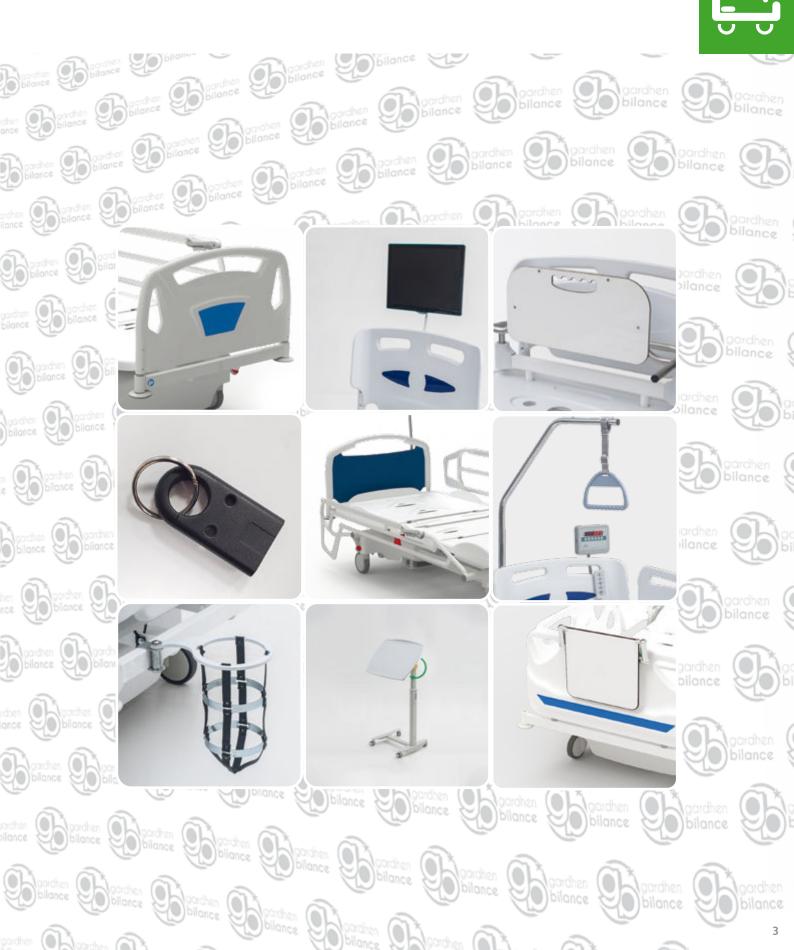

#### Anticramp footrest/bed shortener.

AC1

Predisposition for IV pole.

# AC4/2

V pole (dripstand) on wheels.

Twin wheels Ø 150 mm.

#### AC7L1G - AC7L1S

Braking system on two axis with directional system. Activated through pedals located on the back and on the front.

#### AC7L2G - AC7L2S

Centralized braking system with directional system. Activated through pedal located on the back.

Bilateral backrest quick release

#### AC10L

Motorized Trendelenburg for non-adjustable in height beds.

Stainless steel toolrest on side rails (accessory code AC21 and AC71).

#### AC15/PLUS

Side table with double support.

Side table on wheels that can be moved from a place to another. It can be placed near the patient lying surface as the base can be easily inserted under the bed. Functionalities: Interchangeable, swivable, it can be turned according to user's need, tiltable for reading desk, adjustable in height via gas spring. Max load 10kg. Size 420x570mm. Compatible with AC105L.

AC17L

Motors battery box. It provides power supply to the device for almost 10 hours.

Removable side rails couple with quick coupling. Made out in lightweight pipe painted with thermosetting powder.

AC20/S: Predisposition for side rails. AC21/S: Predisposition for collapsible side rail (compass).

#### Reclining Monitor/writing table.

Trolley for transport of Katia wighing system.

#### AC43L

Patient lifter in steel pipe with high thickness painted in thermosetting powders. Fitted to the bed through a dedicaterd support. Handle in technopolymer adjustable in height.

#### AC46/2

Medical record folder (A4) with opaque privacy panel on AC65 panel.

TV colour 24"/28" fitted to the bed through dedicated swivable support.

# AC48/SL

Swivable supprot for TV colour LCD.

AC50L

Predisposition for AC48SL TV colour LCD attachment.

Cable support.

Integrated removable side table. Max load 10Kg. Dimensions 420x550mm.

Extra mattress for bed extension AC61 and AC61/1.

#### Oxygen holed.

AC95L/1-Foldabler oxygen holder. AC95L/2 - Foldabler oxygen holder capacity 5 I.

Bedpan support.

Adjustable oxygen holder.

Supplementary wireless calling button for AC94L.

Urinal recipient support.

# AC147

Clothes/linen tray.

AC140L

LED night light colours: light blue - green - white.

Transport servo-assisted system.

19 🚯