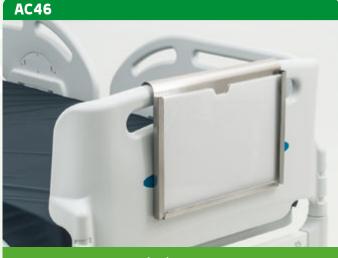

#### AC46/2

Medical record folder (A4) with opaque privacy panel on AC65 panel.

TV colour 24"/28" fitted to the bed through dedicated swivable support.