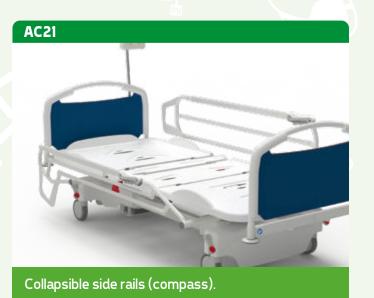

AC17L

Motors battery box. It provides power supply to the device for almost 10 hours.

Removable side rails couple with quick coupling. Made out in lightweight pipe painted with thermosetting powder.

AC20/S: Predisposition for side rails. AC21/S: Predisposition for collapsible side rail (compass).