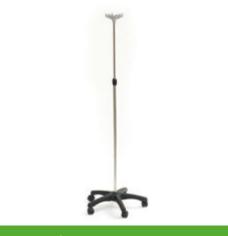

# **Bed accessories**





# **Bed accessories**



# Available accessories for beds and scale beds: Hospital beds:

ALEX HOSPITAL OSCAR MOSE BRADY ANTARES

# Hospital beds with integrated scale:

ALEX DANIEL RUBENS PASCAL DAVIDE



#### Anticramp footrest/bed shortener.

AC1





Predisposition for IV pole.



# AC4/2



V pole (dripstand) on wheels.



Twin wheels Ø 150 mm.

#### AC7L1G - AC7L1S



Braking system on two axis with directional system. Activated through pedals located on the back and on the front.

#### AC7L2G - AC7L2S



Centralized braking system with directional system. Activated through pedal located on the back.



Bilateral backrest quick release

#### AC10L





Motorized Trendelenburg for non-adjustable in height beds.



Stainless steel toolrest on side rails (accessory code AC21 and AC71).

#### AC15/PLUS



Side table with double support.







Side table on wheels that can be moved from a place to another. It can be placed near the patient lying surface as the base can be easily inserted under the bed. Functionalities: Interchangeable, swivable, it can be turned according to u