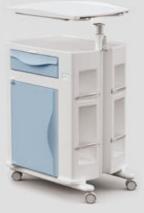

Two-faced bedside cabinet, drawers and doors in plastic materials with embedded side table.