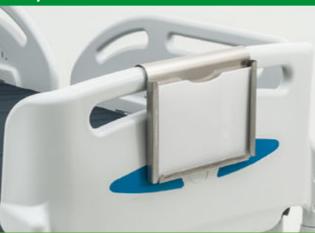

#### AC46/2

Medical record folder (A4) with opaque privacy panel on AC65 panel.

TV colour 24"/28" fitted to the bed through dedicated swivable support.