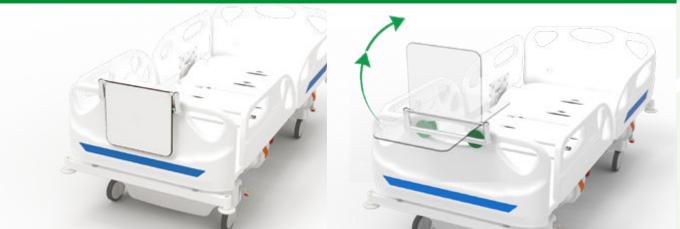

Head and foot panels safety lock compatible with both AC65 (left photo) and AC65/3 (right photo).

Swivable, shock absorbing and auto-levelling fifth wheel in polyurethane. Max load 350kg.

Ethernet - LAN port on Fly plus display.