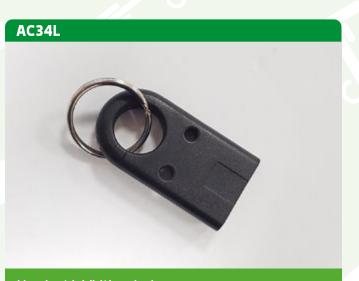

#### Oxygen holed.

AC95L/1-Foldabler oxygen holder. AC95L/2 - Foldabler oxygen holder capacity 5 I.

Bedpan support.

Adjustable oxygen holder.

Supplementary wireless calling button for AC94L.

Urinal recipient support.