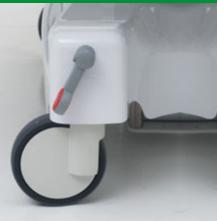

#### AC7L1G - AC7L1S

Braking system on two axis with directional system. Activated through pedals located on the back and on the front.

#### AC7L2G - AC7L2S

Centralized braking system with directional system. Activated through pedal located on the back.

Bilateral backrest quick release