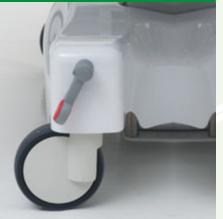

#### AC7L1G - AC7L1S

Braking system on two axis with directional system. Activated through pedals located on the back and on the front.

#### AC7L2G - AC7L2S

Centralized braking system with directional system. Activated through pedal located on the back.

Bilateral backrest quick release