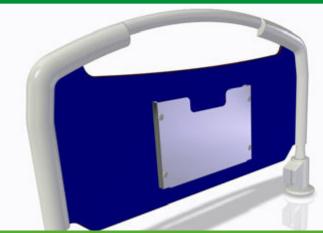

#### AC62

Accessory for the roto-translation of the backrest to limit abdominal compression and avoid the sliding of the patient.

Head and foot removable HPL panels in technopolymer. Available in blue and white colour.