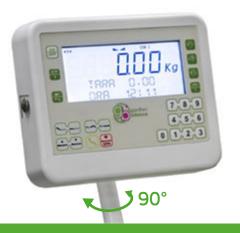

#### AC151

Bed base and extensible shoulders for bariatric Daniel / Mosè

=+

Red Green

Light indicator of minimum height

AC164

Swivable display box 90° for beds with integrated scale.