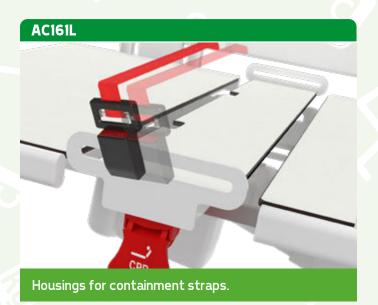

bedside cabinet, drawers and doors in plastic materials with embedded side table.

#### AC115



Enable keyboard on fly plus scale display for handling operations, with dedicated software. It includes controls for the movements of back section, leg section, height adjustment + 2 memories (CPR and entry position).





Head and foot panels safety lock compatible with both AC65 (left photo) and AC65/3 (right photo).



Swivable, shock absorbing and auto-levelling fifth wheel in polyurethane. Max load 350kg.



Ethernet - LAN port on Fly plus display.



Drainage holder on din bar

# AC147

Clothes/linen tray.

AC140L



LED night light colours: light blue - green - white.



Transport servo-assisted system.

19 🚯

#### AC151



Bed base and extensible shoulders for bariatric Daniel / Mosè





=+

Red Green

Light indicator of minimum height

AC164



Swivable display box 90° for beds with integrated scale.

#### AC165

AC158

- +



#### Patient removal alarm.