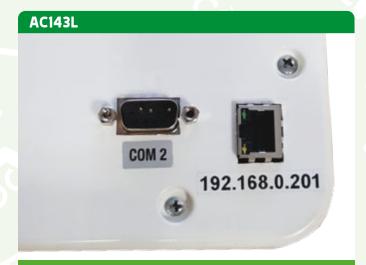

Head and foot panels safety lock compatible with both AC65 (left photo) and AC65/3 (right photo).

Swivable, shock absorbing and auto-levelling fifth wheel in polyurethane. Max load 350kg.

Ethernet - LAN port on Fly plus display.