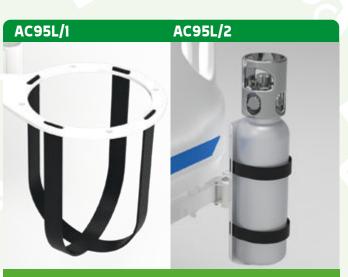

#### Oxygen holed.

AC95L/1-Foldabler oxygen holder. AC95L/2 - Foldabler oxygen holder capacity 5 I.

Bedpan support.

Adjustable oxygen holder.

Supplementary wireless calling button for AC94L.

Urinal recipient support.