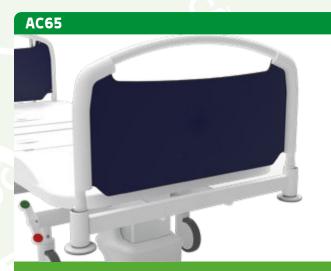

#### AC62

Accessory for the roto-translation of the backrest to limit abdominal compression and avoid the sliding of the patient.

Head and foot removable HPL panels in technopolymer. Available in blue and white colour.