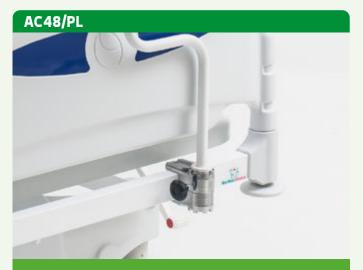

#### AC46/2

Medical record folder (A4) with opaque privacy panel on AC65 panel.

TV colour 24"/28" fitted to the bed through dedicated swivable support.

# AC48/SL

Swivable supprot for TV colour LCD.

AC50L

Predisposition for AC48SL TV colour LCD attachment.

Cable support.

Integrated removable side table. Max load 10Kg. Dimensions 420x550mm.

Extra mattress for bed extension AC61 and AC61/1.