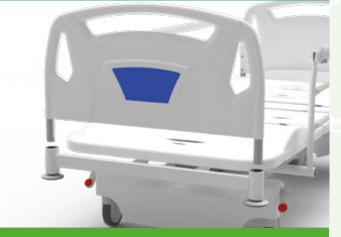

Head and foot panels safety lock compatible with both AC65 (left photo) and AC65/3 (right photo).

Swivable, shock absorbing and auto-levelling fifth wheel in polyurethane. Max load 350kg.

Ethernet - LAN port on Fly plus display.