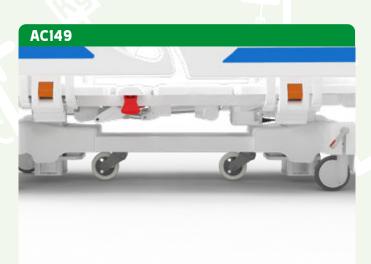

#### AC151

Bed base and extensible shoulders for bariatric Daniel / Mosè

=+

Red Green

Light indicator of minimum height

AC164

Swivable display box 90° for beds with integrated scale.