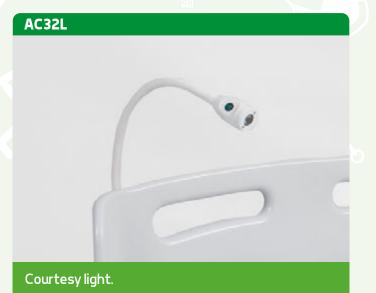

# AC147

Clothes/linen tray.

AC140L

LED night light colours: light blue - green - white.

Transport servo-assisted system.

19 🚯