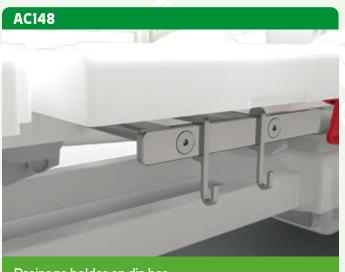

holed.



AC95L/1-Foldabler oxygen holder. AC95L/2 - Foldabler oxygen holder capacity 5 I.



Bedpan support.





Adjustable oxygen holder.





Supplementary wireless calling button for AC94L.



Urinal recipient support.









Two-faced bedside cabinet, drawers and doors in plastic materials with embedded side table.

#### AC115



Enable keyboard on fly plus scale display for handling operations, with dedicated software. It includes controls for the movements of back section, leg section, height adjustment + 2 memories (CPR and entry position).





Head and foot panels safety lock compatible with both AC65 (left photo) and AC65/3 (right photo).



Swivable, shock absorbing and auto-levelling fifth wheel in polyurethane. Max load 350kg.



Ethernet - LAN port on Fly plus display.



Drainage holder on din bar

# AC147

Clothes/linen tray.

AC140L



LED night light colours: light blue - green - white.



Transport servo-assisted system.

19 🚯

#### AC151



Bed base and extensible shoulders for bariatric Daniel / Mosè





=+

Red Green

Light indicator of minimum height

AC164



Swivable display box 90° for beds with integrated scale.

#### AC165

AC158

- +



#### Patient removal alarm.