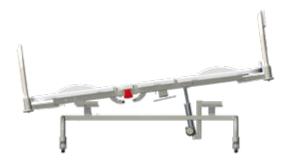

#### AC68/3

Operator control panel for handle the movements and the presetted memories.

- It is normally attached to the foot board and it carry out the following functions:
- movements: Backrest, femoral, autoconture, height adjustment, Trendelenburg and reverse Trendelenburg;
  enabling and partial or total inhibition of patient's handset;
- memory button for automatic positioning for carry out the cardiopulmonary resuscitation procedure (CPR);