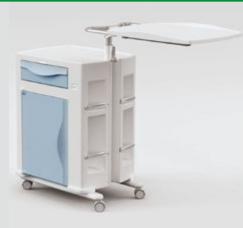

Two-faced bedside cabinet, drawers and doors in plastic materials with embedded side table.