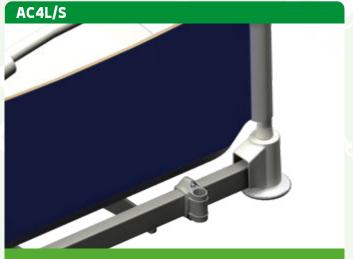

# **Bed accessories**





# **Bed accessories**



# Available accessories for beds and scale beds: Hospital beds:

ALEX HOSPITAL OSCAR MOSE BRADY ANTARES

# Hospital beds with integrated scale:

ALEX DANIEL RUBENS PASCAL DAVIDE



#### Anticramp footrest/bed shortener.

AC1





Predisposition for IV pole.



# AC4/2



V pole (dripstand) on wheels.



Twin wheels Ø 150 mm.

#### AC7L1G - AC7L1S



Braking system on two axis with directional system. Activated through pedals located on the back and on the front.

#### AC7L2G - AC7L2S



Centralized braking system with directional system. Activated through pedal located on the back.



Bilateral backrest quick release

#### AC10L





Motorized Trendelenburg for non-adjustable in height beds.



Stainless steel toolrest on side rails (accessory code AC21 and AC71).

#### AC15/PLUS



Side table with double support.







Side table on wheels that can be moved from a place to another. It can be placed near the patient lying surface as the base can be easily inserted under the bed. Functionalities: Interchangeable,