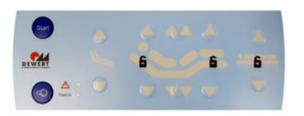

#### AC68/3

Operator control panel for handle the movements and the presetted memories.

- It is normally attached to the foot board and it carry out the following functions:
- movements: Backrest, femoral, autoconture, height adjustment, Trendelenburg and reverse Trendelenburg;
  enabling and partial or total inhibition of patient's handset;
- memory button for automatic positioning for carry out the cardiopulmonary resuscitation procedure (CPR);

AC68/5

- memory button for automatic positioning at the optimal condition for the preparation of the
- bed to assist the patient in normal conditions of use;
- memory button for Trendelenburg position;
- memory button for the auto-conture condition (chair position).