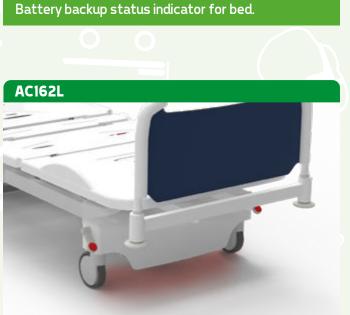

edside cabinet, drawers and doors in plastic materials with embedded side table.

#### AC115



Enable keyboard on fly plus scale display for handling operations, with dedicated software. It includes controls for the movements of back section, leg section, height adjustment + 2 memories (CPR and entry position).





Head and foot panels safety lock compatible with both AC65 (left photo) and AC65/3 (right photo).



Swivable, shock absorbing and auto-levelling fifth wheel in polyurethane. Max load 350kg.



Ethernet - LAN port on Fly plus display.



Drainage holder on din bar

# AC147

Clothes/linen tray.

AC140L



LED night light colours: light blue - green - white.



Transport servo-assisted system.

19 🚯

#### AC151



Bed base and extensible shoulders for bariatric Daniel / Mosè





=+

Red Green

Light indicator of minimum height

AC164



Swivable display box 90° for beds with integrated scale.

#### AC165

AC158

- +



#### Patient removal alarm.