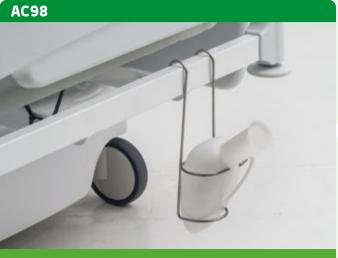

#### Oxygen holed.

AC95L/1-Foldabler oxygen holder. AC95L/2 - Foldabler oxygen holder capacity 5 I.

Bedpan support.

Adjustable oxygen holder.

Supplementary wireless calling button for AC94L.

Urinal recipient support.