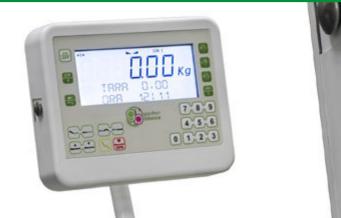

#### AC115

Enable keyboard on fly plus scale display for handling operations, with dedicated software. It includes controls for the movements of back section, leg section, height adjustment + 2 memories (CPR and entry position).

Head and foot panels safety lock compatible with both AC65 (left photo) and AC65/3 (right photo).

Swivable, shock absorbing and auto-levelling fifth wheel in polyurethane. Max load 350kg.

Ethernet - LAN port on Fly plus display.