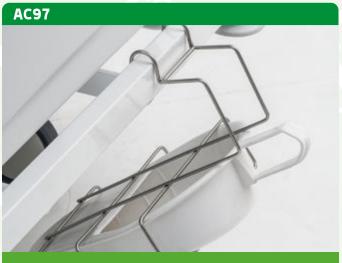

tioning for carry out the cardiopulmonary resuscitation procedure (CPR);

AC68/5

- memory button for automatic positioning at the optimal condition for the preparation of the
- bed to assist the patient in normal conditions of use;
- memory button for Trendelenburg position;
- memory button for the auto-conture condition (chair position).

#### AC68/4





Internal side rail control panel for patient on AC71.

External side rail control panel for nursing staff on AC71.





Supplementary handset.

Half side cot (foldaway).



Stainless steel side table, jointed and removable. Dimensions 280x380mm.



Mattress cover.

# AC94L



Wireless calling system with calling button included.





#### Oxygen holed.



AC95L/1-Foldabler oxygen holder. AC95L/2 - Foldabler oxygen holder capacity 5 I.



Bedpan support.





Adjustable oxygen holder.





Supplementary wireless calling button for AC94L.



Urinal recipient support.









Two-faced bedside cabinet, drawers and doors in plastic materials with embedded side table.

#### AC115



Enable keyboard on fly plus scale display for handling operations, with dedicated software. It includes controls for the movements of back section, leg section, height adjustment + 2 memories (CPR and entry position).





Head and foot panels safety lock compatible with both AC65 (left photo) and AC65/3 (right photo).



Swivable, shock absorbing and auto-levelling fifth wheel in polyurethane. Max load 350kg.



Ethernet - LAN port on Fly plus display.



Drainage holder on din bar

# AC147

Clothes/linen tray.

AC140L



LED night light colours