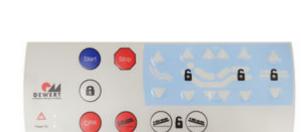

#### AC68/3

Operator control panel for handle the movements and the presetted memories.

- It is normally attached to the foot board and it carry out the following functions:
- movements: Backrest, femoral, autoconture, height adjustment, Trendelenburg and reverse Trendelenburg;
  enabling and partial or total inhibition of patient's handset;
- memory button for automatic positioning for carry out the cardiopulmonary resuscitation procedure (CPR);

AC68/5

- memory button for automatic positioning at the optimal condition for the preparation of the
- bed to assist the patient in normal conditions of use;
- memory button for Trendelenburg position;
- memory button for the auto-conture condition (chair position).