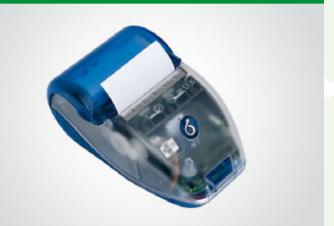

ed. Functionalities: Interchangeable, swivable, it can be turned according to user's need, tiltable for reading desk, adjustable in height via gas spring. Max load 10kg. Size 420x570mm. Compatible with AC105L.

AC17L



Motors battery box. It provides power supply to the device for almost 10 hours.



Removable side rails couple with quick coupling. Made out in lightweight pipe painted with thermosetting powder.



AC20/S: Predisposition for side rails. AC21/S: Predisposition for collapsible side rail (compass).



#### AC22



#### Reclining Monitor/writing table.



Trolley for transport of Katia wighing system.

#### AC26

# Weight control routine that emits alarms for dialysis session

Alarms for dialysis session.



Multifunctional armrest.





Handset inhibition device.

#### AC41



Thermal printer (only for beds with integrated scale).

#### Accessori Letti

#### AC43L



Patient lifter in steel pipe with high thickness painted in thermosetting powders. Fitted to the bed through a dedicaterd support. Handle in technopolymer adjustable in height.

#### AC44/1



Mattress flex comfort trevira®. Other models available in our pricelist.

#### AC45/1



Pillow polisoft trevira®. Other models available on our pricelist.



Medical record folder (A3) with opaque privacy panel.





Medical record folder (A4) with opaque privacy panel.

#### AC46/2



Medical record folder (A4) with opaque privacy panel on AC65 panel.



TV colour 24"/28" fitted to the bed through dedicated swivable support.

# AC48/SL



Swivable supprot for TV colour LCD.



AC50L

Predisposition for AC4