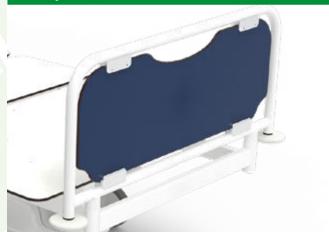

Head and foot panels safety lock compatible with both AC65 (left photo) and AC65/3 (right photo).

Swivable, shock absorbing and auto-levelling fifth wheel in polyurethane. Max load 350kg.

Ethernet - LAN port on Fly plus display.