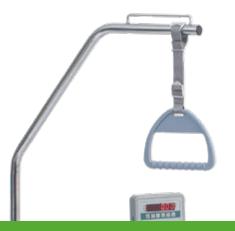

#### AC43L

Patient lifter in steel pipe with high thickness painted in thermosetting powders. Fitted to the bed through a dedicaterd support. Handle in technopolymer adjustable in height.