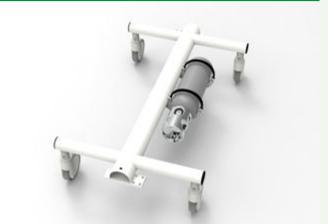

# AC147

Clothes/linen tray.

AC140L

LED night light colours: light blue - green - white.

Transport servo-assisted system.

19 🚯