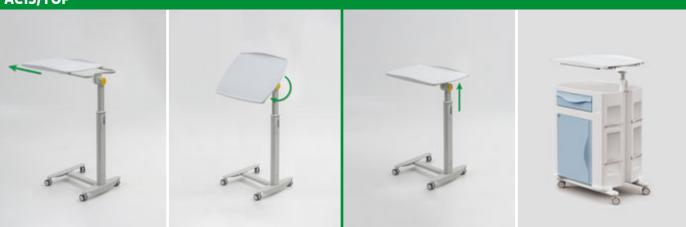

#### AC15/PLUS

Side table with double support.

Side table on wheels that can be moved from a place to another. It can be placed near the patient lying surface as the base can be easily inserted under the bed. Functionalities: Interchangeable, swivable, it can be turned according to user's need, tiltable for reading desk, adjustable in height via gas spring. Max load 10kg. Size 420x570mm. Compatible with AC105L.

Two-faced bedside cabinet, drawers and doors in plastic materials with embedded side table.