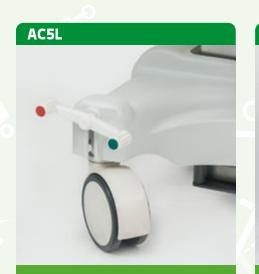

#### AC7L1G - AC7L1S

Braking system on two axis with directional system. Activated through pedals located on the back and on the front.

#### AC7L2G - AC7L2S

Centralized braking system with directional system. Activated through pedal located on the back.

Bilateral backrest quick release