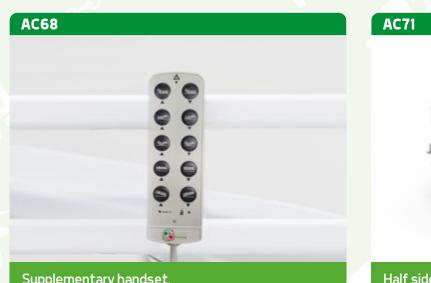

#### AC68/4

Internal side rail control panel for patient on AC71.

External side rail control panel for nursing staff on AC71.

Supplementary handset.

Half side cot (foldaway).

Stainless steel side table, jointed and removable. Dimensions 280x380mm.