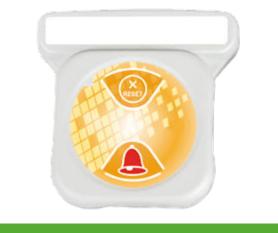

ion procedure (CPR);

AC68/5

- memory button for automatic positioning at the optimal condition for the preparation of the
- bed to assist the patient in normal conditions of use;
- memory button for Trendelenburg position;
- memory button for the auto-conture condition (chair position).

#### AC68/4





Internal side rail control panel for patient on AC71.

External side rail control panel for nursing staff on AC71.





Supplementary handset.

Half side cot (foldaway).



Stainless steel side table, jointed and removable. Dimensions 280x380mm.



Mattress cover.

# AC94L



Wireless calling system with calling button included.





#### Oxygen holed.



AC95L/1-Foldabler oxygen holder. AC95L/2 - Foldabler oxygen holder capacity 5 I.



Bedpan support.





Adjustable oxygen holder.





Supplementary wireless calling button for AC94L.



Urinal recipient support.









Two-faced bedside cabinet, drawers and doors in plastic materials with embedded side table.

#### AC115



Enable keyboard on fly plus scale display for handling operations, with dedicated software. It includes controls for the movements of back section, leg section, height adjustment + 2 memories (CPR and entry position).





Head and foot panels safety lock compatible with both AC65 (left photo) and AC65/3 (right photo).



Swivable, shock absorbing and auto-levelling fifth wheel in polyurethane. Max load 350kg.



Ethernet - LAN port on Fly plus display.



Drainage holder on din bar

# AC147

Clothes/linen tray.

AC140L



LED night light colours: light blue - green - white.



Transport servo-ass