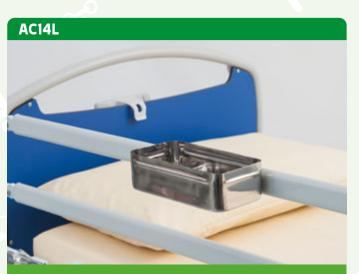

#### AC68/4

Internal side rail control panel for patient on AC71.

External side rail control panel for nursing staff on AC71.

Supplementary handset.

Half side cot (foldaway).

Stainless steel side table, jointed and removable. Dimensions 280x380mm.