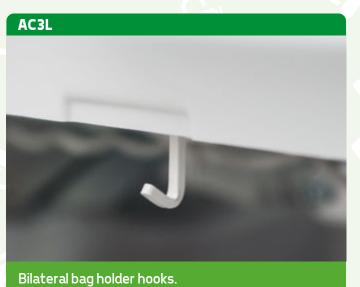

#### Oxygen holed.

AC95L/1-Foldabler oxygen holder. AC95L/2 - Foldabler oxygen holder capacity 5 I.

Bedpan support.

Adjustable oxygen holder.

Supplementary wireless calling button for AC94L.

Urinal recipient support.