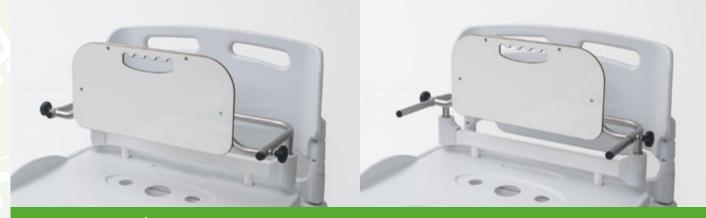

Head and foot panels safety lock compatible with both AC65 (left photo) and AC65/3 (right photo).

Swivable, shock absorbing and auto-levelling fifth wheel in polyurethane. Max load 350kg.

Ethernet - LAN port on Fly plus display.