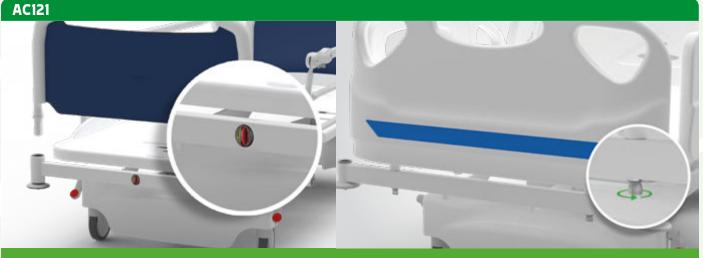

Head and foot panels safety lock compatible with both AC65 (left photo) and AC65/3 (right photo).

Swivable, shock absorbing and auto-levelling fifth wheel in polyurethane. Max load 350kg.

Ethernet - LAN port on Fly plus display.