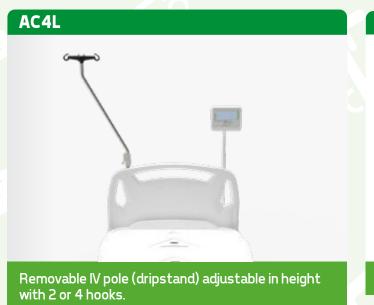

#### Anticramp footrest/bed shortener.

AC1

Predisposition for IV pole.

# AC4/2

V pole (dripstand) on wheels.

Twin wheels Ø 150 mm.