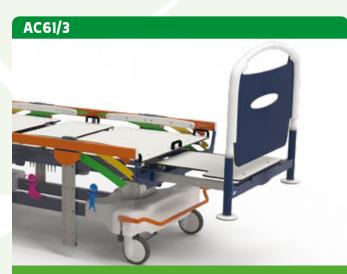

Manual bed extension 400mm (paediatric version).

AC61/4

Motorized bed extension 400mm (paediatric version).