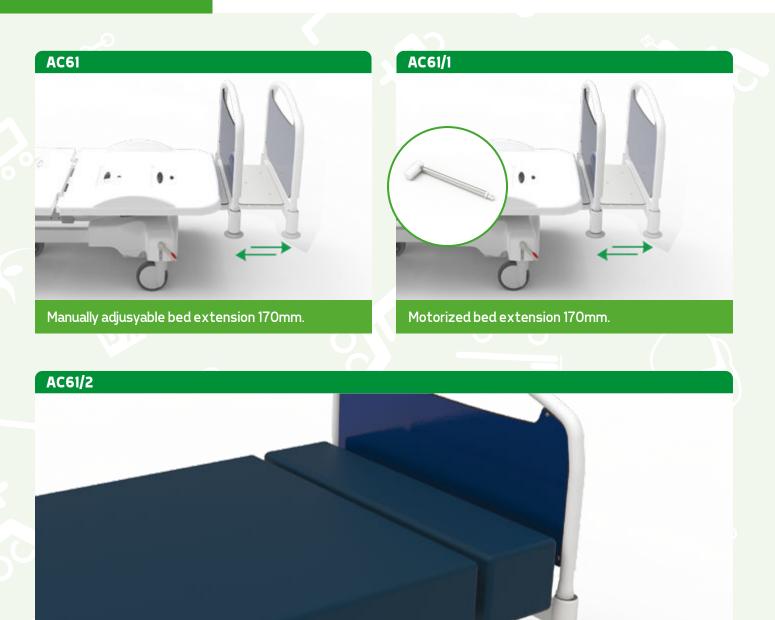

# AC48/SL

Swivable supprot for TV colour LCD.

AC50L

Predisposition for AC48SL TV colour LCD attachment.

Cable support.

Integrated removable side table. Max load 10Kg. Dimensions 420x550mm.

Extra mattress for bed extension AC61 and AC61/1.

Manual bed extension 400mm (paediatric version).

AC61/4

Motorized bed extension 400mm (paediatric version).