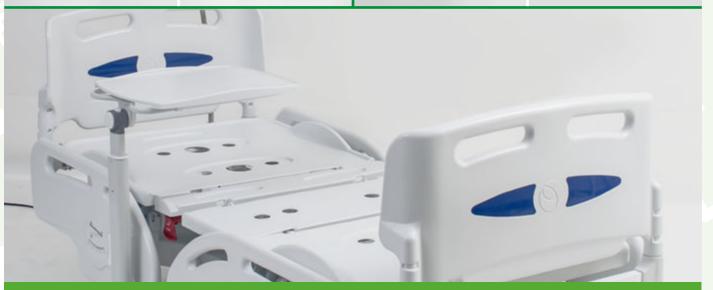

# AC48/SL

Swivable supprot for TV colour LCD.

AC50L

Predisposition for AC48SL TV colour LCD attachment.

Cable support.

Integrated removable side table. Max load 10Kg. Dimensions 420x550mm.

Extra mattress for bed extension AC61 and AC61/1.