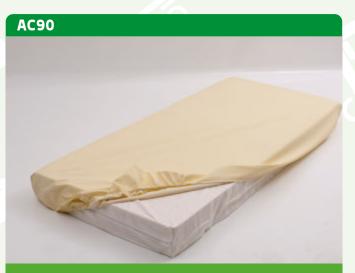

: Backrest, femoral, autoconture, height adjustment, Trendelenburg and reverse Trendelenburg;
  enabling and partial or total inhibition of patient's handset;
- memory button for automatic positioning for carry out the cardiopulmonary resuscitation procedure (CPR);

AC68/5

- memory button for automatic positioning at the optimal condition for the preparation of the
- bed to assist the patient in normal conditions of use;
- memory button for Trendelenburg position;
- memory button for the auto-conture condition (chair position).

#### AC68/4





Internal side rail control panel for patient on AC71.

External side rail control panel for nursing staff on AC71.





Supplementary handset.

Half side cot (foldaway).



Stainless steel side table, jointed and removable. Dimensions 280x380mm.



Mattress cover.

# AC94L



Wireless calling system with calling button included.





#### Oxygen holed.



AC95L/1-Foldabler oxygen holder. AC95L/2 - Foldabler oxygen holder capacity 5 I.



Bedpan support.





Adjustable oxygen holder.





Supplementary wireless calling button for AC94L.



Urinal recipient support.









Two-faced bedside cabinet, drawers and doors in plastic materials with embedded side table.

#### AC115



Enable keyboard on fly plus scale display for handling operations, with dedicated software. It includes controls for the movements of back section, leg section, height adjustment + 2 memories (CPR and entry position).





Head and foot panels safety lock compatible with both AC65 (left photo) and AC65/3 (right photo).



Swivable, shock absorbing and auto-