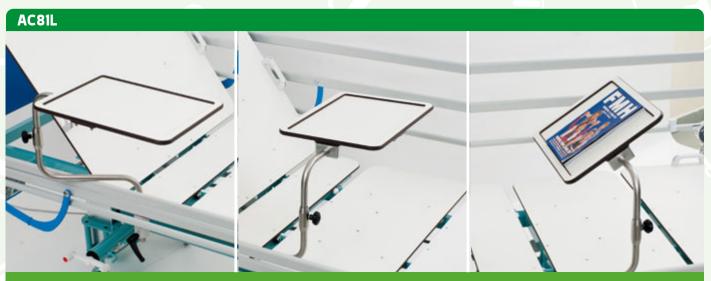

#### AC15/PLUS

Side table with double support.

Side table on wheels that can be moved from a place to another. It can be placed near the patient lying surface as the base can be easily inserted under the bed. Functionalities: Interchangeable, swivable, it can be turned according to user's need, tiltable for reading desk, adjustable in height via gas spring. Max load 10kg. Size 420x570mm. Compatible with AC105L.