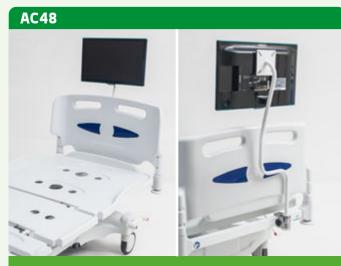

#### AC46/2

Medical record folder (A4) with opaque privacy panel on AC65 panel.

TV colour 24"/28" fitted to the bed through dedicated swivable support.

# AC48/SL

Swivable supprot for TV colour LCD.

AC50L

Predisposition for AC48SL TV colour LCD attachment.

Cable support.

Integrated removable side table. Max load 10Kg. Dimensions 420x550mm.

Extra mattress for bed extension AC61 and AC61/1.